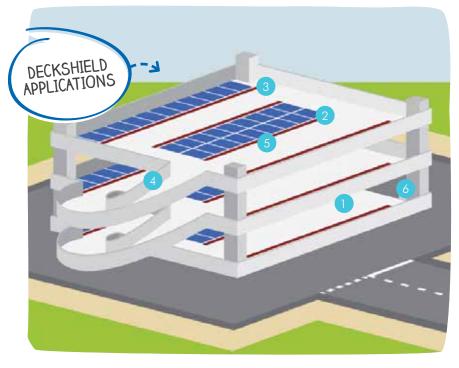

The most suitable deck coating materials will largely depend on where within the multi-level or underground parking facility they are to be installed as well as the conditions to which the material will be subjected.

Expected service life and durability requirements

Drainage requirements

SELECTION CRITERIA

Internal decks

External decks

Turning circles

Ramps

Driveways