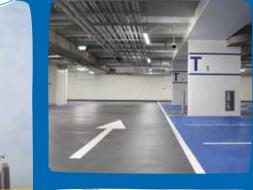

## **CORRECT CAR PARK COATINGS SPECIFICATION**

Although often underestimated, the correct specification of waterproofing and surfacing materials is critical to delivering a long-term, structurally protected and safe facility for car park operators and vehicle owners.

The most suitable deck coating materials will largely depend on where within the multi-level or underground parking facility they are to be installed as well as the conditions to which the material will be subjected.