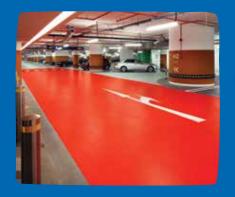

2 +61 7 3205 7115 (QLD)

2 +61 2 4648 0397 (NSW)

2 +61 3 9578 5959 (VIC)

australia@flowcrete.com

@flowcrete\_aust

Flowcrete Australia understand that first impressions count, and because the car park is the first point of contact for visitors to virtually any site, make sure you create great impressions with our colourful car park coating system, Deckshield. Our car park deck coating solutions are designed to provide:

Excellent resistance against chemicals, oils and acids

Light reflectant appearance to improve aesthetics

Crack-bridging and waterproofing solutions

Positively textured profiles to minimise slip hazards

Seamless, hygienic and easy to clean finish

A low VOC and low odour solution